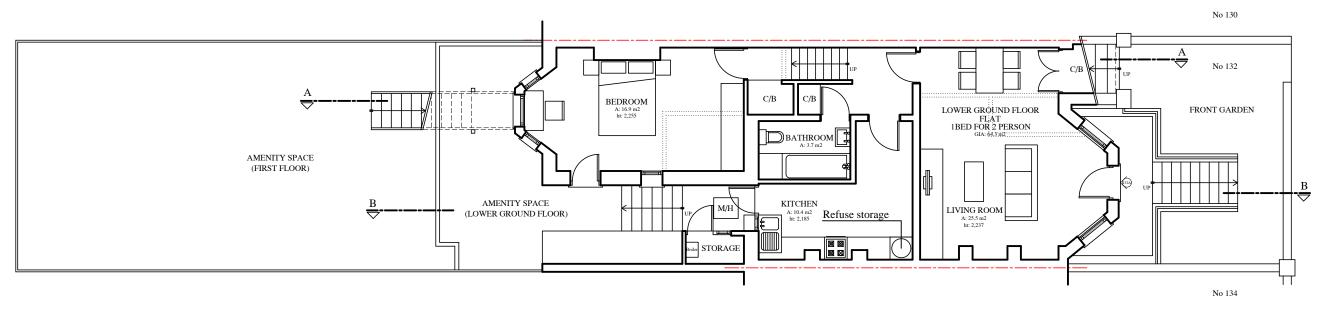

| CLIENT    | PROJECT                                                              | DRAWING TITLE                |               |                                                   |           |        |       |          |                 |          |         |         |           |            |         |         |
|-----------|----------------------------------------------------------------------|------------------------------|---------------|---------------------------------------------------|-----------|--------|-------|----------|-----------------|----------|---------|---------|-----------|------------|---------|---------|
| S. Gungor | Flat Conversion                                                      | Floor Plans<br>-as proposed- |               |                                                   |           | F      | Resid | ential S | Schedu          | ule of A | reas-m  | easure  | d gross   | interna    | l in m2 | 2       |
|           |                                                                      |                              |               |                                                   | Unit      |        | GIA   | Kitchen  | Combined<br>KDL | Living   | Bedroom | Bedroom | 2Bedroom3 | 3 Bath/Shr | Store   | Amenity |
|           |                                                                      | 00115                        | 1/100@A3      |                                                   | Flat 132  | Studio | 77.4  |          | 44.1            |          | 18      |         |           | 4          | 2       | 79.3    |
|           | PROJECT ADDRESS<br>132 Southchurch Avenue<br>Southend-on-Sea SS1 2RP | SCALE                        | 1/100@A5      |                                                   | Flat 132A | 1b2p   | 95    | 12.8     |                 | 16.5     | 16.4    | 7.7     | 14        | 9.7        | 3       | 74.3    |
|           |                                                                      | DRAWN BY                     | 0.0           | Rev. 1: Refuse storage within units               |           |        |       |          |                 |          |         |         |           |            |         |         |
|           |                                                                      | DRAWING NO.                  | SA062021-04R2 | Rev. 2: 1 single bed for the proposed studio flat |           |        |       |          |                 |          |         |         |           |            |         |         |
|           |                                                                      |                              |               |                                                   |           |        |       |          |                 |          |         |         |           |            |         |         |

## GROUND FLOOR PLAN

LOWER GROUND FLOOR PLAN

| ty Space 9.3 4.3 | 0 0.5 | 1 2 3 meter<br>1 1:100 |
|------------------|-------|------------------------|
|                  | DATE  | June 2021              |