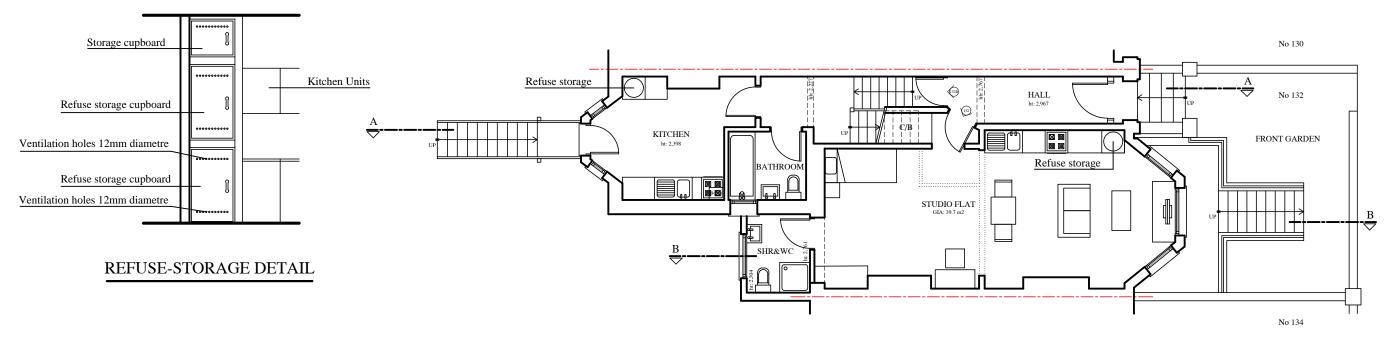

| CLIENT    | PROJECT                                                              | DRAWING TITLE                |               |                                                   |           |        |       |          |                 |          |         |         |           |            |         |         |
|-----------|----------------------------------------------------------------------|------------------------------|---------------|---------------------------------------------------|-----------|--------|-------|----------|-----------------|----------|---------|---------|-----------|------------|---------|---------|
| S. Gungor | Flat Conversion                                                      | Floor Plans<br>-as proposed- |               |                                                   |           | F      | Resid | ential S | Schedu          | ule of A | reas-m  | easure  | d gross   | interna    | l in m2 | 2       |
|           |                                                                      |                              |               |                                                   | Unit      |        | GIA   | Kitchen  | Combined<br>KDL | Living   | Bedroom | Bedroom | 2Bedroom3 | 3 Bath/Shr | Store   | Amenity |
|           |                                                                      | 00115                        | 1/100@A3      |                                                   | Flat 132  | Studio | 77.4  |          | 44.1            |          | 18      |         |           | 4          | 2       | 79.3    |
|           | PROJECT ADDRESS<br>132 Southchurch Avenue<br>Southend-on-Sea SS1 2RP | SCALE                        | 1/100@A5      |                                                   | Flat 132A | 1b2p   | 95    | 12.8     |                 | 16.5     | 16.4    | 7.7     | 14        | 9.7        | 3       | 74.3    |
|           |                                                                      | DRAWN BY                     | 0.0           | Rev. 1: Refuse storage within units               |           |        |       |          |                 |          |         |         |           |            |         |         |
|           |                                                                      | DRAWING NO.                  | SA062021-04R2 | Rev. 2: 1 single bed for the proposed studio flat |           |        |       |          |                 |          |         |         |           |            |         |         |
|           |                                                                      |                              |               |                                                   |           |        |       |          |                 |          |         |         |           |            |         |         |